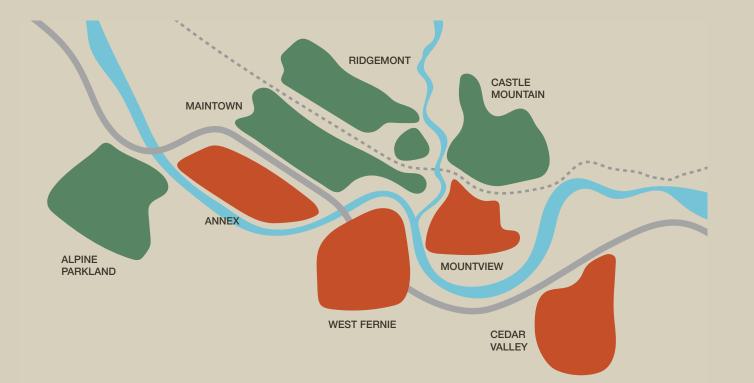

**AREA 1 ORGANICS** 

**AREA 2 ORGANICS** 

STAT HOLIDAY NO PICKUP

**BOTH AREAS** 

COLLECTED

The first curbside organics collection will be on September 23rd for Area 2 and September 24th for Area 1.

To accommodate our growing population, the boundaries of Area 1 and 2 have shifted slightly. The Alpine Trails and Parkland Terrace neighbourhoods will move to Area 1, effective September 23rd.