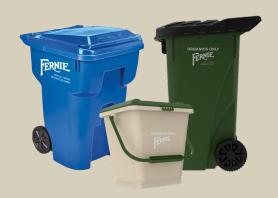

# **WEEKLY COLLECTION**

**CURBSIDE ORGANICS** 

Food & yard waste must be contained in your curbside bin with the lid secured

Fruit & Vegetables, Meat, Poultry, Fish, Shellfish, Bones & Shells

Bread, Dough, Pasta & Grains, Dairy Products

# **BI-WEEKLY COLLECTION**

**CURBSIDE** 

Keep your items loose in the cart – do not bag **RECYCLING** All items should be dry, empty, and rinsed

**Plastic Trays and Containers** 

Cartons for Soup, Cream, Ice Cream

#### **CURBSIDE GARBAGE**

Diapers / Personal hygiene products

Pet Waste

Plastic Squeeze Tubes

Ceramic and Glassware

Vacuum cleaner bags & contents

Lint, Dryer Sheets

Cigarette butts