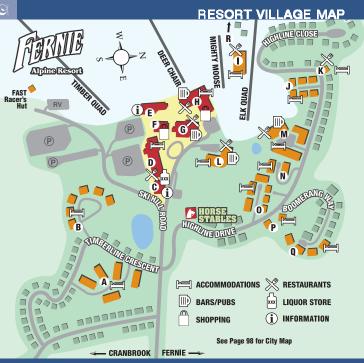

## Accommodation

- Alpine Lodge
- Bear Paw Lodges
- Cedar Ridge Estates
- Cornerstone Lodge
- Fernie Lodging Company
- Griz Inn
- Lizard Creek Lodge
- Polar Peak Lodges
- Snow Creek Lodge
- Stone Creek Chalets
- Tamarack Ridge
- Thunder Ridge Chalets
- Timberline Lodges Α
- Wolf's Den Mountain Lodge

## Mountain Shops & Services

- Alpine Snow & Sports
- Childcare
- **Equipment Check**
- Equipment Rentals
- Essence Spa Snow Creek Lodge
  - Essence Spa Timberline Lodges
- **Guest Services**
- Lift Ticket Sales
- M Lizard Creek Lodge Spa
- Mountain Bodyworks Massage
- The Mountain Pantry
- Resort Centre
- Rocky Mtn Chocolate Factory
- The Quest Rentals
- Winter Sports School

## Restaurants and Cafés

- Alpine Lodge
- Bear's Den Daylodge Cafeteria
- Gabriella's
- Kelsey's Restaurant
- Lizard Creek Restaurant
- Slopeside Café & Deli
- Snow Creek Café
- The Wood

## **Niahtlife**

- Grizzly Bar
- Kelsey's Bar
  - Lizard Creek Lounge
- The Wood